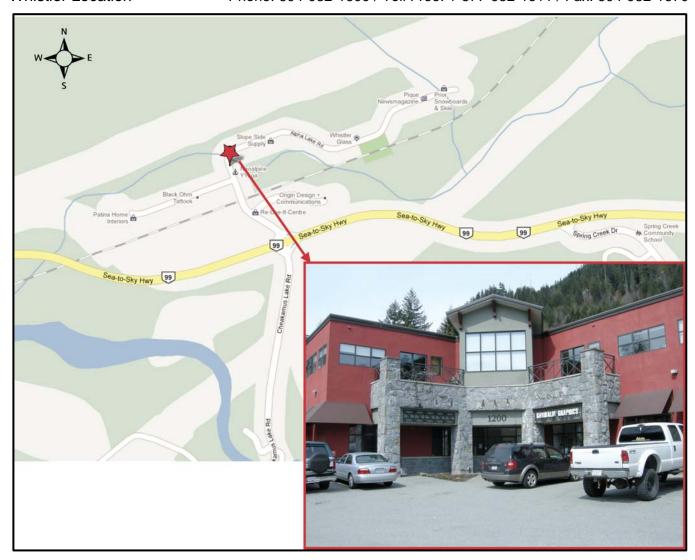

## Training Innovations Inc.

Whistler Location

# 204 - 1200 Alpha Lake Road, Whistler, BC V0N 1B1 Phone: 604-932-1600 / Toll Free: 1-877-932-1611 / Fax: 604-932-1670

## Driving

SOUTH BOUND (From Whistler Village) Head south on Sea-to-Sky Hwy/BC-99 S toward Village Gate Blvd, Turn right onto Alpha Lake Rd. Destination will be on the left (above Garibaldi Graphics by Lordco).

NORTH BOUND (from Squamish) Head North on Sea-to-Sky Hwy/BC-99 N, Turn Left onto Alpha Lake Rd. Destination will be on the left (above Garibaldi Graphics by Lordco).

## Parking

Ample free parking is available in front of and around the back of the building.